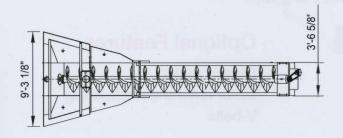

### **Specifications**

| Model                   | PSS 3625 | PSST 3625 |  |
|-------------------------|----------|-----------|--|
| Number of screw         | 1        | 2         |  |
| Screw diameter (Inches) | 36       | 36        |  |
| Tub length (Feet)       | 25       | 25        |  |
| Max. feed size (Inches) | 3/8      | 3/8       |  |
| Capacity (TPH)          | 50-100   | 100-200   |  |
| Screw speed (RPM)       | 21       | 21        |  |
| Recommend motor (HP)    | 15       | 15 × 2    |  |
| Water requirement (GPM) | 180-700  | 350-1250  |  |
| Weight (LBS)            | 14,500   | 25,500    |  |
| Drive Sheave (Inches)   | 6        | 6         |  |
| Driven Sheave (Inches)  | 7 3/8    | 7 3/8     |  |