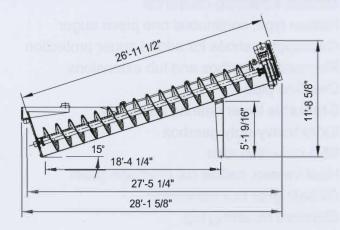

### **Specifications**

| Model                   | PSS 3625 | PSST 3625 |  |
|-------------------------|----------|-----------|--|
| Number of screw         | 1        | 2         |  |
| Screw diameter (Inches) | 36       | 36        |  |
| Tub length (Feet)       | 25       | 25        |  |
| Max. feed size (Inches) | 3/8      | 3/8       |  |
| Capacity (TPH)          | 50-100   | 100-200   |  |
| Screw speed (RPM)       | 21       | 21        |  |
| Recommend motor (HP)    | 15       | 15 × 2    |  |
| Water requirement (GPM) | 180-700  | 350-1250  |  |
| Weight (LBS)            | 14,500   | 25,500    |  |
| Drive Sheave (Inches)   | 6        | 6         |  |
| Driven Sheave (Inches)  | 7 3/8    | 7 3/8     |  |