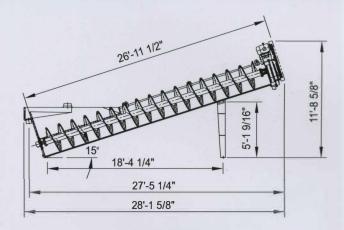

### **Specifications**

| Model                   | PSS 3625 | PSST 3625 |  |
|-------------------------|----------|-----------|--|
| Number of screw         | 1        | 2         |  |
| Screw diameter (Inches) | 36       | 36        |  |
| Tub length (Feet)       | 25       | 25        |  |
| Max. feed size (Inches) | 3/8      | 3/8       |  |
| Capacity (TPH)          | 50-100   | 100-200   |  |
| Screw speed (RPM)       | 21       | 21        |  |
| Recommend motor (HP)    | 15       | 15 × 2    |  |
| Water requirement (GPM) | 180-700  | 350-1250  |  |
| Weight (LBS)            | 14,500   | 25,500    |  |
| Drive Sheave (Inches)   | 6        | 6         |  |
| Driven Sheave (Inches)  | 7 3/8    | 7 3/8     |  |