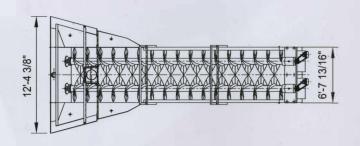

### **Specifications**

| Model                   | PSS 3625 | PSST 3625 |  |
|-------------------------|----------|-----------|--|
| Number of screw         | 1        | 2         |  |
| Screw diameter (Inches) | 36       | 36        |  |
| Tub length (Feet)       | 25       | 25        |  |
| Max. feed size (Inches) | 3/8      | 3/8       |  |
| Capacity (TPH)          | 50-100   | 100-200   |  |
| Screw speed (RPM)       | 21       | 21        |  |
| Recommend motor (HP)    | 15       | 15 × 2    |  |
| Water requirement (GPM) | 180-700  | 350-1250  |  |
| Weight (LBS)            | 14,500   | 25,500    |  |
| Drive Sheave (Inches)   | 6        | 6         |  |
| Driven Sheave (Inches)  | 7 3/8    | 7 3/8     |  |